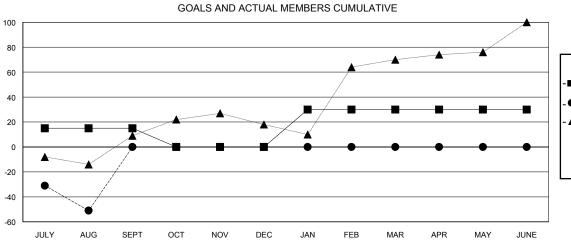

## GOALS AND ACTUAL NEW CLUBS CUMULATIVE

0

0

0

0

| -■- MEMBER GROWTH NET GOAL        |
|-----------------------------------|
| - ● - MEMBER GROWTH ACTUAL        |
| - ▲ - LAST YEAR MEMBERSHIP ACTUAL |
|                                   |
|                                   |
|                                   |
|                                   |