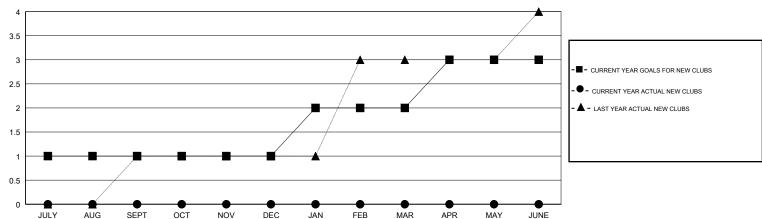

## GOALS AND ACTUAL NEW CLUBS CUMULATIVE

0

0

0

0

| -■- MEMBER GROWTH NET GOAL        |
|-----------------------------------|
| - ● - MEMBER GROWTH ACTUAL        |
| - ▲ - LAST YEAR MEMBERSHIP ACTUAL |
|                                   |
|                                   |
|                                   |
|                                   |